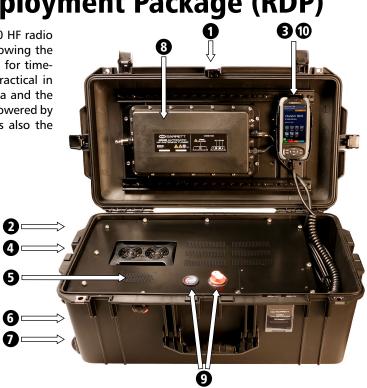

# 4050 Transporter - Rapid Deployment Package (RDP)

The Barrett 4050 Transporter (P/N: BC405051) combines Barrett 4050 HF radio equipment into an easily transportable rugged Pelican 1606 case allowing the system to be field operational in minutes. There is no longer a need for time-consuming unpacking, connecting and organizing that can be impractical in emergency situations. Instead, simply attach the appropriate antenna and the Barrett 4050 Transporter is HF transmission ready. The system can be powered by the internal DC battery or internal AC mains power supply which is also the battery charger.

#### Features

- Pelican Air Case 1606 (Exterior size: 69.6 × 38.4 × 30 cm)
- 2 Barrett 4050 HF SDR Transceiver (internal fit)
- **Barrett 4050 Transceiver Control Handset**
- Barrett 4022 Power Supply (internal fit)
- Built in Speaker
- 6 Internal 22Ah Battery (Optional AGM/SLA or LiFEPO4)
- **DVP-200 Data and Voice Privacy Unit** (optional internal fit)
- Optional Barrett 4045 Automatic Antenna Tuner (pictured), or tactical broadband dipole
- **9** Battery Isolator Switch and Charge Indicator
- 🛈 USB
- DB-25 Accessory Connection
- Coaxial Connection
- GPS Connection
- ATU Connection
- AUX Control Head Connection
- IP/Ethernet
- AC Mains Input
- Earth/Ground
- Receded Connection Panel with IP67 Door (secures with turn screws)