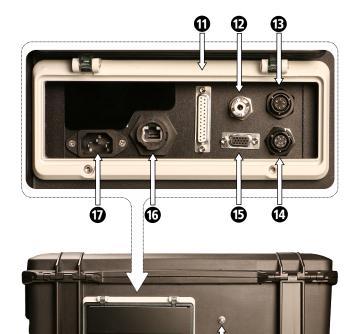

#### Features

- Pelican Air Case 1606 (Exterior size: 69.6 × 38.4 × 30 cm)
- 2 Barrett 4050 HF SDR Transceiver (internal fit)
- **Barrett 4050 Transceiver Control Handset**
- Barrett 4022 Power Supply (internal fit)
- Built in Speaker
- 6 Internal 22Ah Battery (Optional AGM/SLA or LiFEPO4)
- **DVP-200 Data and Voice Privacy Unit** (optional internal fit)
- Optional Barrett 4045 Automatic Antenna Tuner (pictured), or tactical broadband dipole
- **9** Battery Isolator Switch and Charge Indicator
- 🛈 USB
- DB-25 Accessory Connection
- Coaxial Connection
- GPS Connection
- ATU Connection
- AUX Control Head Connection
- IP/Ethernet
- AC Mains Input
- Earth/Ground
- Receded Connection Panel with IP67 Door (secures with turn screws)